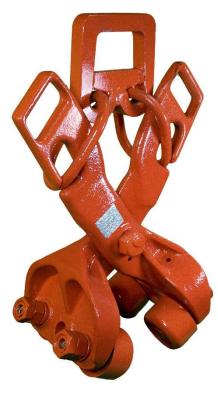

## "Jefferson" Rail Threader Tongs

Part no. 2310045A & B

This unique high-performance rail threader operates like a conventional rail threader, but has 2 rollers mounted on each jaw of the tong to allow the rail to thread through the tongs.

## Features:

- Cast from highstrength alloy steel and magnetic particle tested
- Available with square or hook handles
- All tongs tested to
  1.5x capacity

## Specification

| Part No.                                   | Weight   | WLL    | Length | Width | Height |
|--------------------------------------------|----------|--------|--------|-------|--------|
| 2310045A<br>(square)<br>2310045B<br>(hook) | 138 lbs. | 3 Tons | 12.5"  | 10"   | 24''   |
|                                            | 136 lbs. |        |        |       |        |