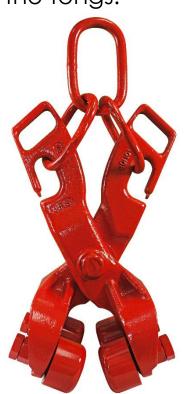

## "Jefferson" Rail Threader Tongs

Part no. 2310045A & B

This unique high-performance rail threader operates like a conventional rail threader, but has 2 rollers mounted on each jaw of the tong to allow the rail to thread through the tongs.

## Features:

- Cast from highstrength alloy steel and magnetic particle tested
- Available with square or hook handles
- All tongs tested to
  1.5x capacity

## Specification

| Part No.                                   | Weight   | WLL    | Length | Width | Height |
|--------------------------------------------|----------|--------|--------|-------|--------|
| 2310045A<br>(square)<br>2310045B<br>(hook) | 138 lbs. | 3 Tons | 12.5"  | 10"   | 24''   |
|                                            | 136 lbs. |        |        |       |        |